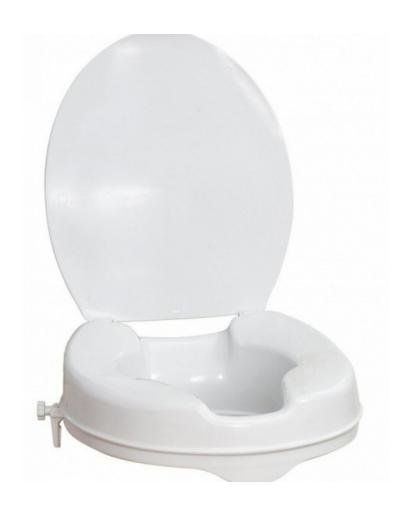

## User Manual - S10364

Toilet Seat Rasier 200kg - 5cm

Toilet Seat Raiser - Savanah 5cm With Lid (ILS) - Hero Medical

## **Instructions for Assembly**

- 1. Remove contents from packaging
- 2. Screw in clamps to the toilet seat raiser but don't tighten
- 3. Depending on the toilet you may need to remove the seat and lid of the toilet
- 4. Place the raiser over the bowl and tighten screws until raiser is secure

## **How to use the Toilet Seat Raiser**

When sitting on the stool, move back until the seat is behind your legs then slowly lower yourself onto the seat.

When getting off the raiser, bring your bottom to the front of the seat ensuring your feet are firmly placed on the floor. Stand leading with your head and shoulders.