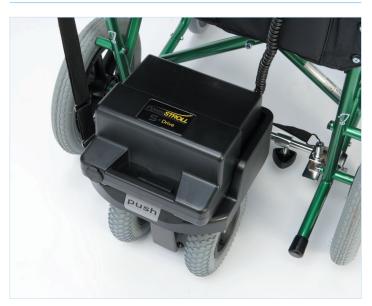

## **POWERSTROLL**

Wheelchair Accessories

**5**•Drive

This excellent Powerstroll will turn most manual wheelchairs into carer-controlled powered wheelchairs. It takes the strain out of pushing a heavy wheelchair and makes easy work of hills, ramps and uneven surfaces.

## The S-Drive Powerstroll can easily be fitted and removed within seconds through its unique one-click docking station (patented) and the new push-and-slide battery removal system.

Easy to fit & remove

Hand control with variable speed dial, forward/reverse function, illuminated battery gauge and fingertip trigger control

Fits most standard wheelchairs up to 50cm (20") seat width

## Superb Comfort, Style & Performance...

- » Allows speed of up to 6.5kph (4mph)\*.
- » Travels up to 16km (10 miles) on a full battery charge\*.
- » The powerstroll can easily be fitted or removed within seconds.
- » The excellent PG S-Drives controller features a fully programmable and comprehensive fault management system.
- » New push-and-slide battery removal system.
- » It is very portable, making transportation simple.
- » Fits most standard wheelchairs up to 50cm (20") seat width.
- » Additional parts available for wider wheelchairs.
- Hand control with variable speed dial, forward/reverse function, illuminated battery gauge and fingertip trigger control.

- » Unique one-click docking station for ease of assembly (patented).
- » Comes complete with a carry holdall with shoulder strap.
- Simple to manoeuvre and reverse.
- » The powerstroll has a powerful 150 watt (200 watt-HD), 24V motor, capable of coping with most terrains.
- Maintenance free, airline friendly 24v 12Ah valve regulated sealed lead acid battery pack.
- » 2A charger as standard for off-board charging.
- » Weight capacity 135kg (21st/300lb), this includes the wheelchair and user combined.
- » Heavy Duty model maximum weight capacity 180kg (28st/400lb).
- \* Subject to conditions of use.