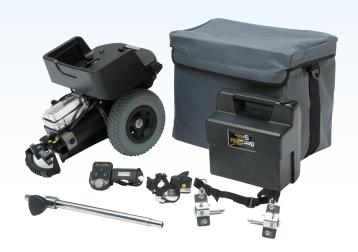

## The S-Drive Powerstroll can easily be fitted and removed within seconds through its unique one-click docking station (patented) and the new push-and-slide battery removal system.

Easy to fit & remove

- » Unique one-click docking station for ease of assembly (patented).
- » Comes complete with a carry holdall with shoulder strap.
- Simple to manoeuvre and reverse.
- » The powerstroll has a powerful 150 watt (200 watt-HD), 24V motor, capable of coping with most terrains.
- Maintenance free, airline friendly 24v 12Ah valve regulated sealed lead acid battery pack.
- » 2A charger as standard for off-board charging.
- » Weight capacity 135kg (21st/300lb), this includes the wheelchair and user combined.
- » Heavy Duty model maximum weight capacity 180kg (28st/400lb).
- \* Subject to conditions of use.

CODE: PWCPP009 (Standard)
CODE: PWCPP009HD (Heavy Duty)
DESCRIPTION: S-Drive Powerstroll

Total Weight: 19.2kg (42lb)

Weight Without Battery: 10.2kg (22.5lb)

Weight Battery Pack Only: 9kg (19.5lb)

Range: 16km (10 Miles)\*