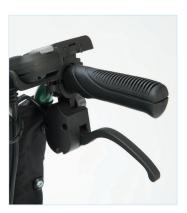

Hand control with variable speed dial, forward/reverse function, illuminated battery gauge and fingertip trigger control

Fits most standard wheelchairs up to 50cm (20") seat width

## Superb Comfort, Style & Performance...

- » Allows speed of up to 6.5kph (4mph)\*.
- » Travels up to 16km (10 miles) on a full battery charge\*.
- » The powerstroll can easily be fitted or removed within seconds.
- » The excellent PG S-Drives controller features a fully programmable and comprehensive fault management system.
- » New push-and-slide battery removal system.
- » It is very portable, making transportation simple.
- » Fits most standard wheelchairs up to 50cm (20") seat width.
- » Additional parts available for wider wheelchairs.
- Hand control with variable speed dial, forward/reverse function, illuminated battery gauge and fingertip trigger control.