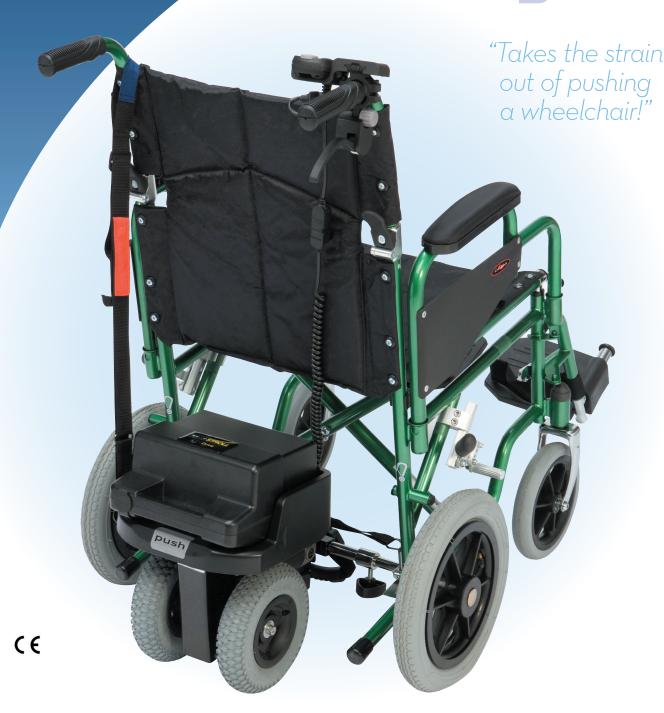

## **POWERSTROLL**

Wheelchair Accessories

**5**•Drive

This excellent Powerstroll will turn most manual wheelchairs into carer-controlled powered wheelchairs. It takes the strain out of pushing a heavy wheelchair and makes easy work of hills, ramps and uneven surfaces.

## The S-Drive Powerstroll can easily be fitted and removed within seconds through its unique one-click docking station (patented) and the new push-and-slide battery removal system.

Easy to fit & remove

Hand control with variable speed dial, forward/reverse function, illuminated battery gauge and fingertip trigger control

Fits most standard wheelchairs up to 50cm (20") seat width

## Superb Comfort, Style & Performance...

- » Allows speed of up to 6.5kph (4mph)\*.
- » Travels up to 16km (10 miles) on a full battery charge\*.
- » The powerstroll can easily be fitted or removed within seconds.
- » The excellent PG S-Drives controller features a fully programmable and comprehensive fault management system.
- » New push-and-slide battery removal system.
- » It is very portable, making transportation simple.
- » Fits most standard wheelchairs up to 50cm (20") seat width.
- » Additional parts available for wider wheelchairs.
- Hand control with variable speed dial, forward/reverse function, illuminated battery gauge and fingertip trigger control.

- » Unique one-click docking station for ease of assembly (patented).
- » Comes complete with a carry holdall with shoulder strap.
- Simple to manoeuvre and reverse.
- » The powerstroll has a powerful 150 watt (200 watt-HD), 24V motor, capable of coping with most terrains.
- Maintenance free, airline friendly 24v 12Ah valve regulated sealed lead acid battery pack.
- » 2A charger as standard for off-board charging.
- » Weight capacity 135kg (21st/300lb), this includes the wheelchair and user combined.
- » Heavy Duty model maximum weight capacity 180kg (28st/400lb).
- \* Subject to conditions of use.