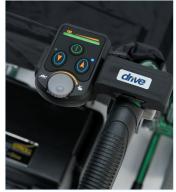

Hand control with variable speed dial, forward/reverse function, illuminated battery gauge and fingertip trigger control

Fits most standard wheelchairs up to 50cm (20") seat width

## Superb Comfort, Style & Performance...

- » Allows speed of up to 6.5kph (4mph)\*.
- » Travels up to 16km (10 miles) on a full battery charge\*.
- » The powerstroll can easily be fitted or removed within seconds.
- » The excellent PG S-Drives controller features a fully programmable and comprehensive fault management system.
- » New push-and-slide battery removal system.
- » It is very portable, making transportation simple.
- » Fits most standard wheelchairs up to 50cm (20") seat width.
- » Additional parts available for wider wheelchairs.
- Hand control with variable speed dial, forward/reverse function, illuminated battery gauge and fingertip trigger control.