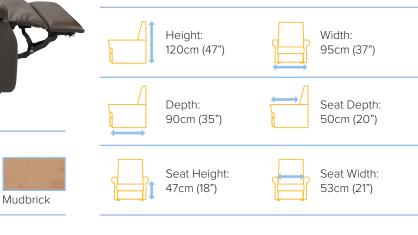

and lowered in the event of a power failure\*
- Comes with a simple-tooperate handset.
- Stitched handset holder to prevent loss or damage to the handset.
- Swivel castors enable easy manoeuvrability of the chair.
- Ideal for individuals who have difficulty standing up and sitting down due to restricted mobility (e.g. those with MS, Arthritis, Rheumatism and circulation problems).
- Available in 4 colour options: Chocolate and Navy (Leather) or Forest and Mudbrick (Micro-Suede fabric).
- 2-year warranty on wooden frame and electrical components.
- Maximum weight capacity 130kg (20st/285lb).

\* Batteries included.

### **STELLA**

CODE: 806SCAU (Chocolate Leather) 806NAU (Navy Leather) 806FAU (Forest Micro Suede) 806MAU (Mudbrick Micro Suede)

#### Max Weight Capacity: 130kg (20st285lb)



#### www.drive-medical.com.au

Navy

Forest

Leaflet code: DDVH\_008\_Stella



Chocolate

COLOUR OPTIONS

۲

۲