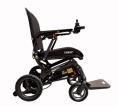

## Jazzy Carbon Ultra-lite

10.4AH (252Wh) Lithium-ion (standard) 20AH (504Wh) Lithium-ion (optional)

**Airline Compliant Not Compliant** 