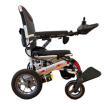

## **Jazzy Passport**

18.2AH, 24V Lithium-ion (436.8Wh) (standard) 10.4AH battery (optional)

**Not Compliant Airline Complaint** 