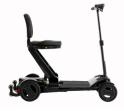

# Airline Travel and Stattery Information

## **Power Chairs**

## Jazzy Carbon Ultra-lite

10.4AH (252Wh) Lithium-ion (standard) 20AH (504Wh) Lithium-ion (optional)

**Airline Compliant Not Compliant** 



## **Jazzy Passport**

18.2AH, 24V Lithium-ion (436.8Wh) (standard) 10.4AH battery (optional)

**Not Compliant Airline Complaint** 



# **Scooters**

#### Go Go Carbon

12AH, 24V Lithium-ion (288Wh)

**Airline Compliant** 



### Go Go Endurance Li

16AH Lithium-ion (2) x 8AH (385Wh) (standard) (1) x 8AH (192Wh)

Not Compliant
Airline Compliant

(Requires removal of x1 battery pack for compliance)



#### Quest

(1) 11.5AH Lithium-ion (241.2Wh)

**Airline Compliant** 





Transport of this item on commercial aircraft is subject to federal regulations and airline policy. Please consult your airline prior to your flight to ensure your Pride lithium-ion battery are permitted.