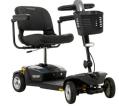

### Go Go Endurance Li

16AH Lithium-ion (2) x 8AH (385Wh) (standard) (1) x 8AH (192Wh)

Not Compliant
Airline Compliant

(Requires removal of x1 battery pack for compliance)