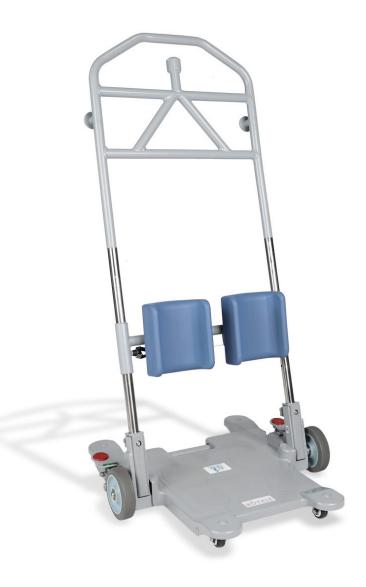

## Why Choose the Royale Quick Shift Deluxe?

- Advanced Support System: Multiple ergonomic grip points and a versatile upper handle bar provide enhanced stability for both user and caregiver.
- Fully Customisable Comfort: Tool-less adjustments for leg support height, width, and angle, with soft padding for user comfort.
- Intelligent Base Design: Low-profile base with recessed front fits between wheelchair wheels while maintaining a spacious foot platform.
- Enhanced Safety Features: Central locking system with colour-coded brake pedals for secure positioning.
- Professional-Grade Durability: Robust steel frame designed for daily use in clinical and home environments.
- Complete Transfer Solution: Optional standing belt attachments and caregiver foot positioning for added security.

Padded Lower Leg Supports

Ergonomic Base Design for Excellent Manoeuvrability

| Specifications                                      | \$332020        |
|-----------------------------------------------------|-----------------|
| Overall Width                                       | 61cm            |
| Overall Depth                                       | 64cm            |
| Overall Height                                      | 118cm           |
| Height of Base Plate                                | 6cm             |
| Base Plate Width (measured from rear)               | 51cm            |
| Base Plate Width (measured from front)              | 36cm            |
| Padded Leg Support (W x H)                          | 16cm x 19cm     |
| Padded Leg Support Height Adjustment                | 37cm - 54cm     |
| Handle Height (from base plate - bottom/middle/top) | 83cm/98cm/113cm |
| Unit Weight                                         | 18.5kg          |
| Rear Castors Diameter                               | 12cm            |
| Safe Working Load (SWL)                             | 150kg           |