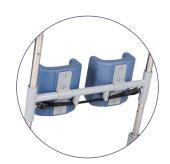

Padded Lower Leg Supports

Ergonomic Base Design for Excellent Manoeuvrability

| Specifications                                      | \$332020        |
|-----------------------------------------------------|-----------------|
| Overall Width                                       | 61cm            |
| Overall Depth                                       | 64cm            |
| Overall Height                                      | 118cm           |
| Height of Base Plate                                | 6cm             |
| Base Plate Width (measured from rear)               | 51cm            |
| Base Plate Width (measured from front)              | 36cm            |
| Padded Leg Support (W x H)                          | 16cm x 19cm     |
| Padded Leg Support Height Adjustment                | 37cm - 54cm     |
| Handle Height (from base plate - bottom/middle/top) | 83cm/98cm/113cm |
| Unit Weight                                         | 18.5kg          |
| Rear Castors Diameter                               | 12cm            |
| Safe Working Load (SWL)                             | 150kg           |