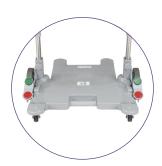

## Why Choose the Royale Quick Shift Deluxe?

- Advanced Support System: Multiple ergonomic grip points and a versatile upper handle bar provide enhanced stability for both user and caregiver.
- Fully Customisable Comfort: Tool-less adjustments for leg support height, width, and angle, with soft padding for user comfort.
- Intelligent Base Design: Low-profile base with recessed front fits between wheelchair wheels while maintaining a spacious foot platform.
- Enhanced Safety Features: Central locking system with colour-coded brake pedals for secure positioning.
- Professional-Grade Durability: Robust steel frame designed for daily use in clinical and home environments.
- Complete Transfer Solution: Optional standing belt attachments and caregiver foot positioning for added security.