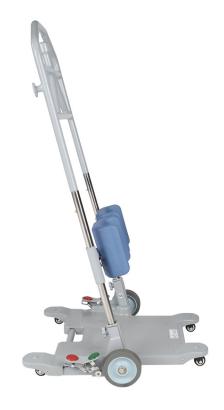

## Why Choose the Royale Quick Shift Deluxe?

- Advanced Support System: Multiple ergonomic grip points and a versatile upper handle bar provide enhanced stability for both user and caregiver.
- Fully Customisable Comfort: Tool-less adjustments for leg support height, width, and angle, with soft padding for user comfort.
- Intelligent Base Design: Low-profile base with recessed front fits between wheelchair wheels while maintaining a spacious foot platform.
- Enhanced Safety Features: Central locking system with colour-coded brake pedals for secure positioning.
- Professional-Grade Durability: Robust steel frame designed for daily use in clinical and home environments.
- Complete Transfer Solution: Optional standing belt attachments and caregiver foot positioning for added security.