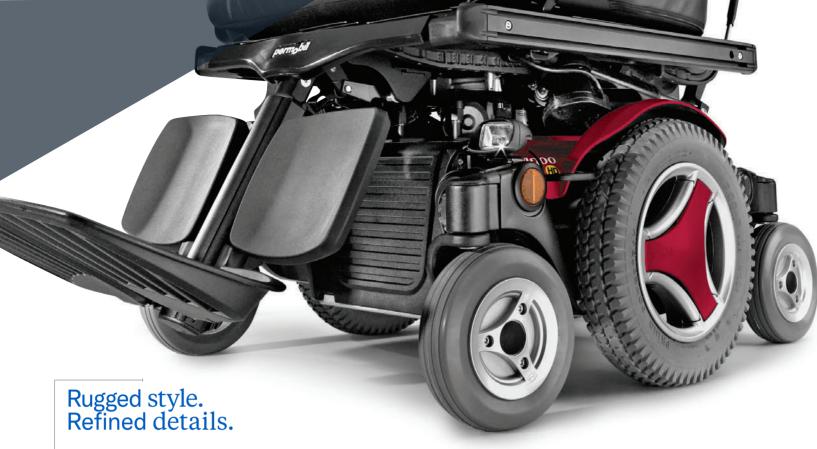

M300 HD takes all the things you love about Permobil's Mid Wheel Drive and amplifies them. Outfitted with stronger actuators, more powerful motors, and a reinforced seating system; then completed with elegant features like fully adjustable leg rests and up to four power seat functions, the M300 HD is tough enough.