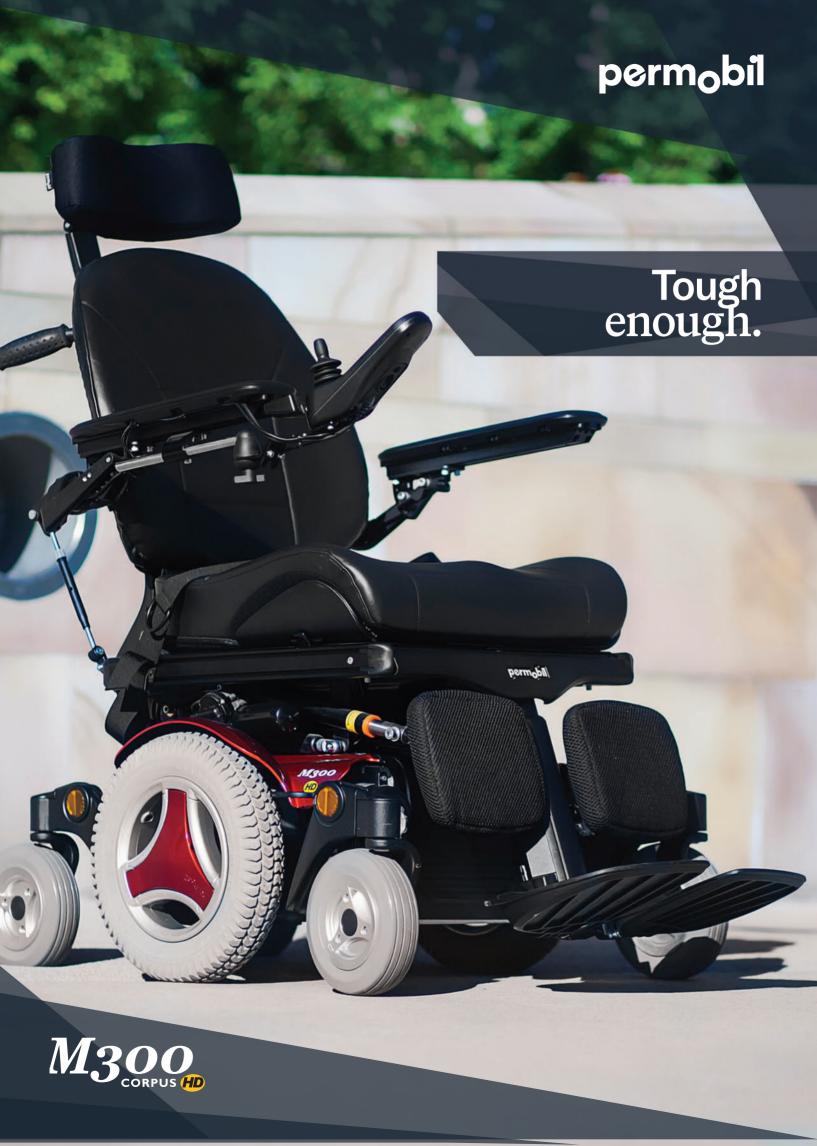

M300 HD takes all the things you love about Permobil's Mid Wheel Drive and amplifies them. Outfitted with stronger actuators, more powerful motors, and a reinforced seating system; then completed with elegant features like fully adjustable leg rests and up to four power seat functions, the M300 HD is tough enough.