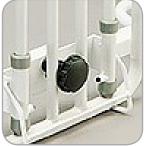

## Adjusting the Height

Adjust by using the black circular knob at the bottom of the rail, then adjust the height of the rail.

• This product is designed to be used daily in the home or community setting