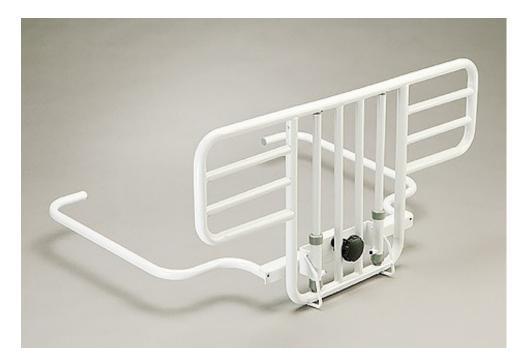

## User Manual - S970

Dropside Bed Rail Tall 160kg

Dropside Bed Rail Tall Hero Medical 160kg

Independent Living Specialists PTY LTD Unit 1 /12 Mars Rd, Lane Cove NSW 2066 1300 008 267 ilsau.com.au

## How to use the Dropside Bed Rail Tall

This product is designed to be used as a preventative aid for falling incurred from rolling off beds This product is designed for those with risk of falling from beds.