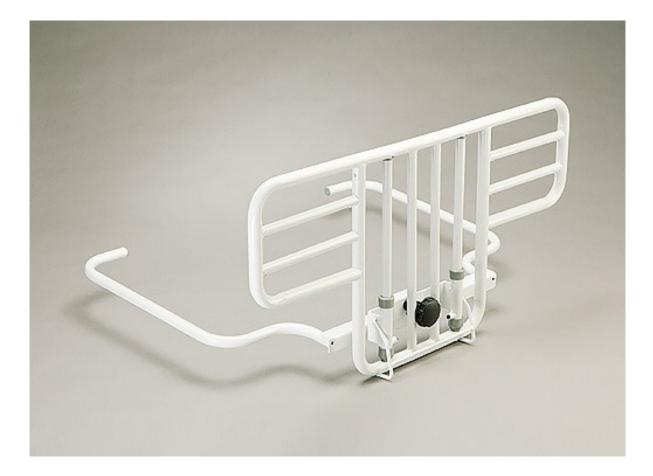

## User Manual - S970

Dropside Bed Rail Tall 160kg

Dropside Bed Rail Tall Hero Medical 160kg

Independent Living Specialists PTY LTD Unit 1 /12 Mars Rd, Lane Cove NSW 2066 1300 008 267 ilsau.com.au

## How to use the Dropside Bed Rail Tall

This product is designed to be used as a preventative aid for falling incurred from rolling off beds This product is designed for those with risk of falling from beds.