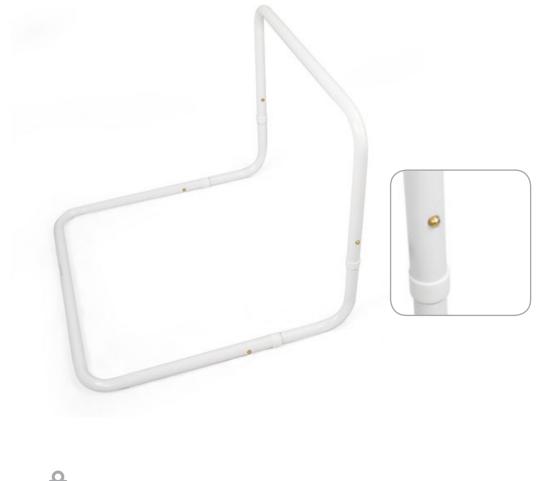

### **Adjusting the Height**

Using the pin, adjust the height of the rail

• This product is designed to be used daily in the home or community setting

Independent Living Specialists PTY LTD Unit 1 /12 Mars Rd, Lane Cove NSW 2066 1300 008 267 ilsau.com.au