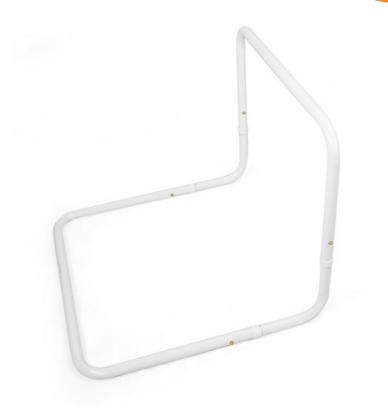

# Removable Bed Rail Hero Medical 60kg

#### How to use the Removable Bed Rail

This product is designed to be used in conjunction with a bed for as a stability support and the aid in the safety from bed falls