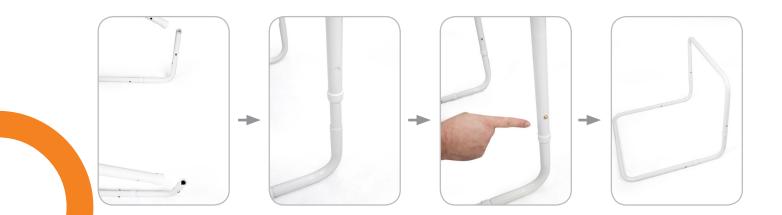

## **Instructions for Assembly**

- 1. Remove contents from packaging
- 2. Place receiver poles into base hole as shown in photos

Independent Living Specialists PTY LTD Unit 1 /12 Mars Rd, Lane Cove NSW 2066 1300 008 267 ilsau.com.au