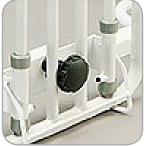

## Adjusting the Height

Adjust by using the black circular knob at the bottom of the rail, then adjust the height of the rail.

• This product is designed to be used daily in the home or community setting