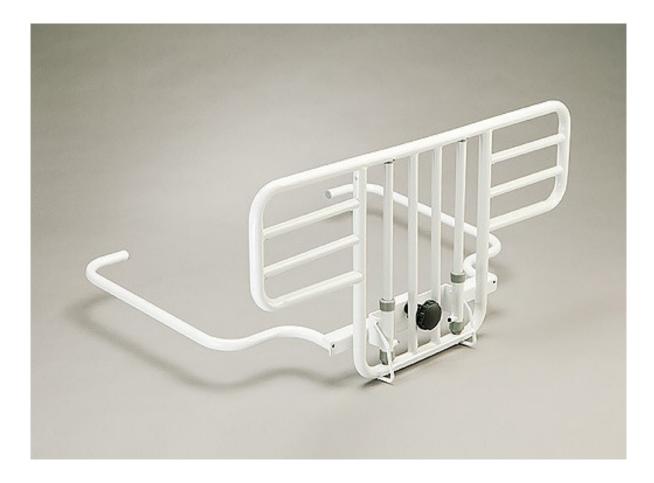

## How to use the Dropside Bed Rail Tall

This product is designed to be used as a preventative aid for falling incurred from rolling off beds This product is designed for those with risk of falling from beds.

## Adjusting the Height

Adjust by using the black circular knob at the bottom of the rail, then adjust the height of the rail.

• This product is designed to be used daily in the home or community setting