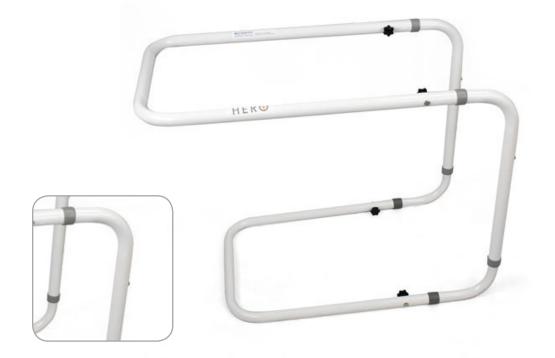

## How to use the Adjustable Bed Cradle

This pole is designed to be used as an aid for bed transfer, please consult your healthcare professional for correct placement with different types of beds

## Adjusting the Height

Use pin button to raise or lower the bed cradle

• This product is designed to be used daily in the home or community setting

Independent Living Specialists PTY LTD Unit 1 /12 Mars Rd, Lane Cove NSW 2066 1300 008 267 ilsau.com.au