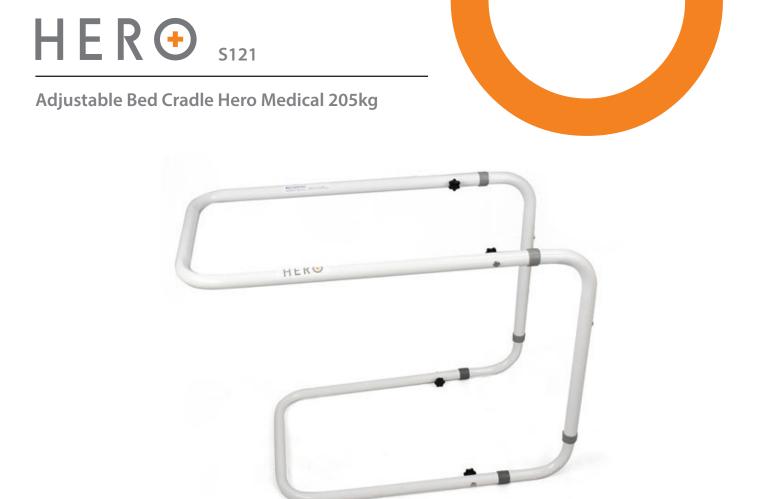

## User Manual - S121

Adjustable Bed Cradle 205kg







## **Instructions for Assembly**

- 1. Remove contents from packaging
- 2. Place receiver poles into base hole as shown in photos



Independent Living Specialists PTY LTD Unit 1 /12 Mars Rd, Lane Cove NSW 2066 1300 008 267 ilsau.com.au





## How to use the Adjustable Bed Cradle

This pole is designed to be used as an aid for bed transfer, please consult your healthcare professional for correct placement with different types of beds

## Adjusting the Height

Use pin button to raise or lower the bed cradle





• This product is designed to be used daily in the home or community setting

Independent Living Specialists PTY LTD Unit 1 /12 Mars Rd, Lane Cove NSW 2066 1300 008 267 ilsau.com.au