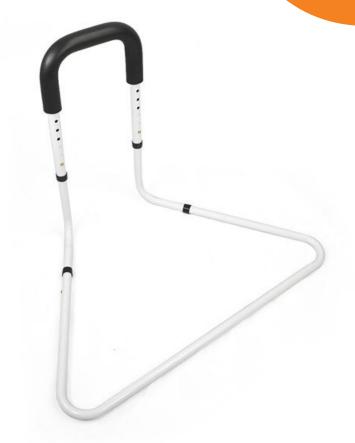

# HERO <sub>\$12066</sub>

Bed Rail with Adjustable Height Hero Medical 130kg

#### How to use the Adjustable Bed Rail

This product is designed to be used in conjunction with a bed for as a stability support and the aid in the safety from bed falls