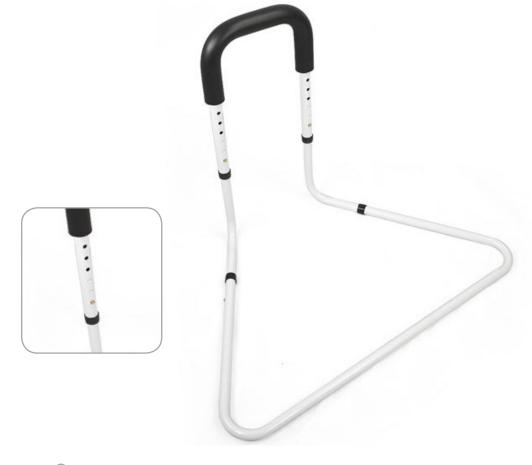

### Adjusting the Height

Using the pin, adjust the height of the rail

• This product is designed to be used daily in the home or community setting

Independent Living Specialists PTY LTD Unit 1 /12 Mars Rd, Lane Cove NSW 2066 1300 008 267 ilsau.com.au