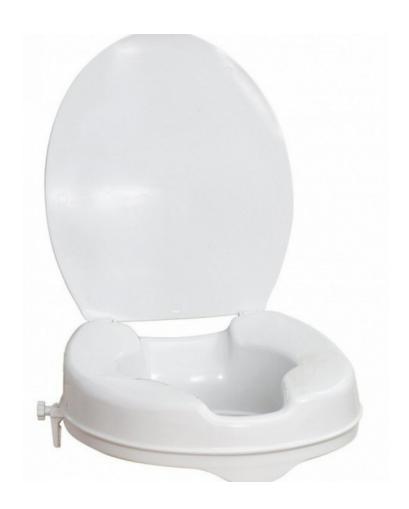

## User Manual - S10364

Toilet Seat Rasier 190kg - 5cm

Toilet Seat Raiser - Savanah 5cm With Lid (ILS) - Hero Medical

## **Instructions for Assembly**

- 1. Remove contents from packaging
- 2. Screw in clamps to the toilet seat raiser but don't tighten
- 3. Depending on the toilet you may need to remove the seat and lid of the toilet
- 4. Place the raiser over the bowl and tighten screws until raiser is secure

## **How to use the Toilet Seat Raiser**

When sitting on the stool, move back until the seat is behind your legs then slowly lower yourself onto the seat.

When getting off the raiser, bring your bottom to the front of the seat ensuring your feet are firmly placed on the floor. Stand leading with your head and shoulders.