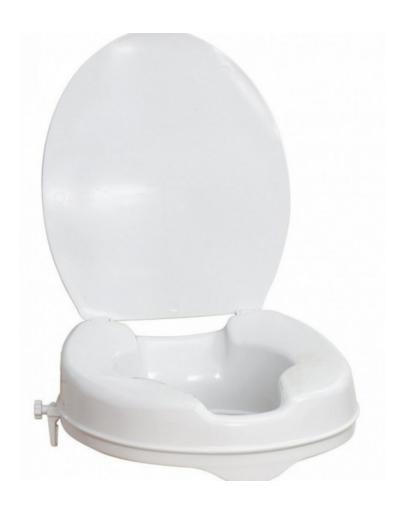

## User Manual - S10360

Toilet Seat Rasier 190kg - 10cm

Toilet Seat Raiser - Savanah 10cm With Lid (ILS) - Hero Medical

## **Instructions for Assembly**

- 1. Remove contents from packaging
- 2. Screw in clamps to the toilet seat raiser but don't tighten
- 3. Depending on the toilet you may need to remove the seat and lid of the toilet
- 4. Place the raiser over the bowl and tighten screws until raiser is secure

## **How to use the Toilet Seat Raiser**

When sitting on the stool, move back until the seat is behind your legs, then slowly lower yourself on the seat.

When getting off the raiser, bring your bottom to the front of the seat ensuring your feet are firmly placed on the floor. Stand leading with your head and shoulders.