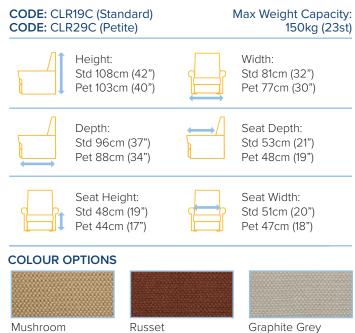

## Superb Comfort, Style & Performance...

Luxurious Sofia fabric for added comfort.

- Attractive and modern design to suit any decor.
- One motor activates a distinct lift, rest and recline action.
- It will rise and tilt users to their feet.
- Excellent snooze position for supreme comfort and relaxation.
- Fully padded chaise for increased comfort.
- Quiet motors provide a smooth and discreet operation.
- Ergonomically contoured seat and back and padded upholstery for added comfort and support.
- Convenient side pocket for easy storage.
- Quality assured, meeting all relevant fire retardancy standards. .
- Comes with a simple to operate two button handset.
- Ideal for individuals who have difficulty standing up and sitting down due to restricted mobility e.g. those with MS, Arthritis, Rheumatism, circulation problems.
- Available in Petite size for proportional fit to people 1.7m (5'6") tall or less.
- Available in 3 colour options Mushroom, Russet and Graphite Grey.
- 2 year warranty\*.
- Maximum weight capacity 150kg (23st).