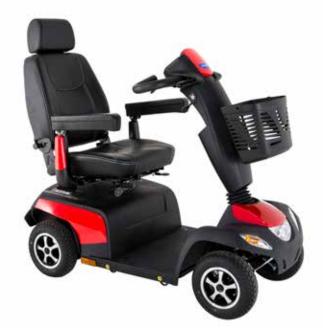

## **Tech Specs**

**Backrest width** 510 mm

Seat depth 470 mm

Floor to seat height Min. 440 mm Max. 510 mm

**Backrest height** 

**Driving unit width** 

Total length 1270 mm

**Empty weight** 

Refer to order form for product codes

136 kg

Battery capacity 2 x 12 V/50 Ah

**Turning diameter** 2600 mm

obstacle height 80 mm

**Ground clearance** 78 mm

Max safe slope

Max driving distance 54 km

Max driving speed 10 km/h

240 w / 600 w