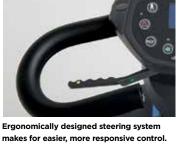

## **Features**

Users can easily adjust the tiller with a lever to suit their needs.

makes for easier, more responsive control.

Ensures immediate braking if required.

Clear, bright brake lighting warns people that the scooter is slowing down.