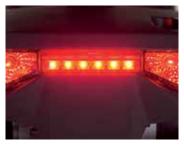

## **Features**

Users can easily adjust the tiller with a lever to suit their needs.

makes for easier, more responsive control.

Ensures immediate braking if required.

Clear, bright brake lighting warns people that the scooter is slowing down.