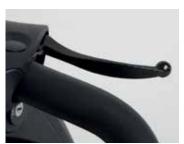

## **Features**

Users can easily adjust the tiller with a lever to suit their needs.

makes for easier, more responsive control.

Ensures immediate braking if required.

Clear, bright brake lighting warns people that the scooter is slowing down.