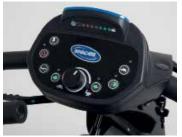

y a controlled, sturdy drive in comfort.

In addition to a unique lighting system, the Pegasus METRO is equipped with an electronic speed reduction feature that automatically reduces speed around bends, ensuring safe, comfortable manoeuvres at all times. Furthermore, a two-step disengaging lever prevents the scooter from free-wheeling if it is knocked out of drive mode.

Electronics and the motor are protected from corrosion and water which safeguard the vital workings of the scooter against dirt preventing any unnecessary malfunctions.

## **Features**



Users can easily adjust the tiller with a lever to suit their needs.



makes for easier, more responsive control.



Ensures immediate braking if required.



Clear, bright brake lighting warns people that the scooter is slowing down.



Dashboard configuration.

## **Tech Specs**



**Backrest width** 510 mm



Seat depth 470 mm



Floor to seat height Min. 440 mm Max. 510 mm



**Backrest height** 



**Driving unit width** 



Total length 1270 mm



**Empty weight** 



Refer to order form for product codes

136 kg



Battery capacity 2 x 12 V/50 Ah



**Turning diameter** 2600 mm



obstacle height 80 mm



**Ground clearance** 78 mm



Max safe slope



Max driving distance 54 km



Max driving speed 10 km/h



240 w / 600 w

## FOR FURTHER INFORMATION:

New Zealand: Freephone 0800 468 222, email sales@invacare.co.nz or visit www.invacare.co.nz Australia: Freephone 1800 460 460, email orders@invacare.com.au or visit www.invacare.com.au Asia: Phone +61 2 8839 5330, email anzexportsales@invacare.com or visit www.inva