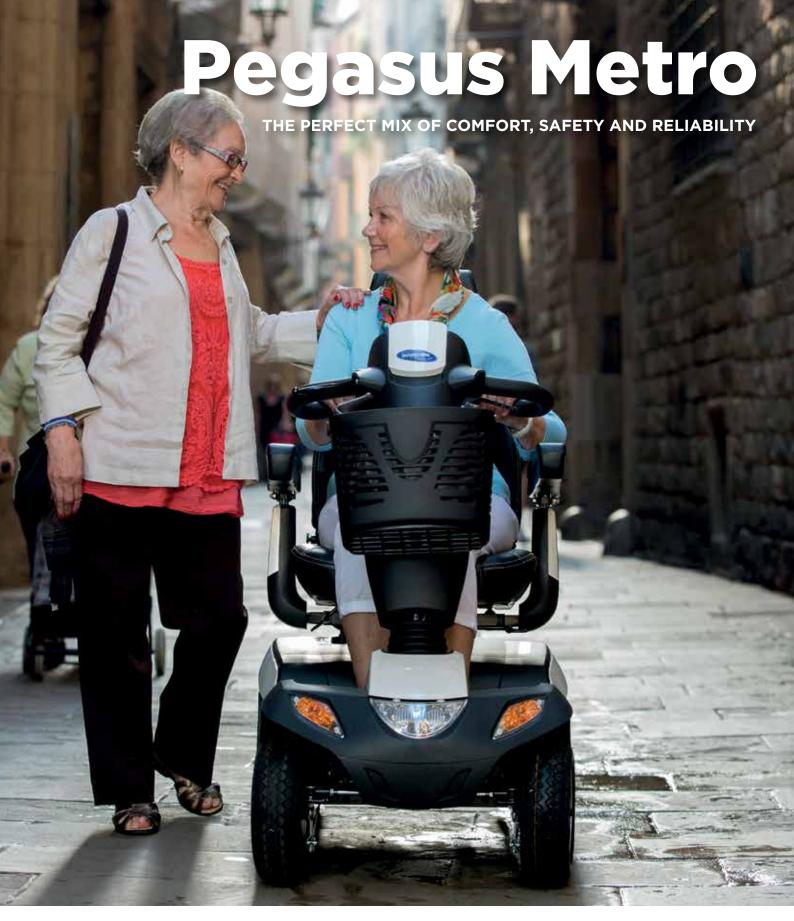

The ergonomically designed Pegasus METRO has been designed from the ground up to focus on key aspects important to both new and seasoned scooter users. As a result, it is equipped with numerous features to ensure users experience a safe, easy and enjoyable ride.

## **Pegasus Metro**

The suspension system on the compact Pegasus METRO has been designed to navigate a variety of everyday surfaces and terrains, allowing you to relax and enjoy a controlled, sturdy drive in comfort.