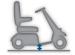

## **Tech Specs**

**Backrest width** 510 mm

Seat depth 470 mm

Floor to seat height Min. 440 mm Max. 510 mm

**Backrest height** 

**Driving unit width** 

Total length 1270 mm

**Empty weight** 