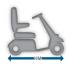

## **Tech Specs**

**Backrest width** 510 mm

Seat depth 470 mm

Floor to seat height Min. 440 mm Max. 510 mm

**Backrest height** 

**Driving unit width** 

Total length 1270 mm

**Empty weight** 