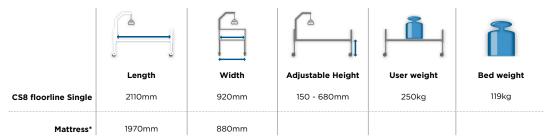

## **Clinical Applications and Area of Use:**

The bed is appropriate for adult patient care under supervised medical monitoring and provides support with various positioning options.

- **Features**
- Total safe working load (SWL) of the bed 250Kg.
- 75mm twin Tente castors (four braking castors and four free-wheeling).
- Electrically adjusted height range. The bed works within a height range of 150mm low height to a maximum high height of 680mm.
- Trendelenberg head and foot down tilt 14°.
- Four sectioned electronically operated mattress platform with independent adjustment of backrest angle (maximum 65°) and knee section angle (maximum 35°).

## **Tech Specs**

FOR FURTHER INFORMATION:

New Zealand: Freephone 0800 468 222, email sales@invacare.co.nz or visit www.invacare.co.nz Australia: Freephone 1800 460 460, email orders@invacare.com.au or visit www.invacare.com.au