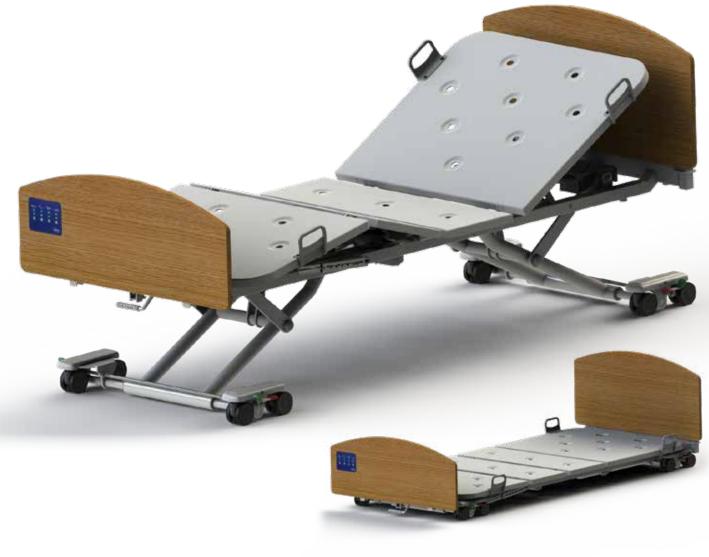

## CS8 single floorline bed

PERFECTLY STYLED

The Invacare CS8 bed is an electrically actuated care bed with a range of functions and positional movements that assist caregivers and provide for patient comfort. Ease of use, functionality, serviceability and cleaning practicality are key features of the bed.

## CS8 floorline bed

The bed has a fabricated steel structure with a powder coated finish. The plastic components are made from urethane, PP, POM, nylon and ABS plastic.

## **Clinical Applications and Area of Use:**

The bed is appropriate for adult patient care under supervised medical monitoring and provides support with various positioning options.

- **Features**
- Total safe working load (SWL) of the bed 250Kg.
- 75mm twin Tente castors (four braking castors and four free-wheeling).
- Electrically adjusted height range. The bed works within a height range of 150mm low height to a maximum high height of 680mm.
- Trendelenberg head and foot down tilt 14°.
- Four sectioned electronically operated mattress platform with independent adjustment of backrest angle (maximum 65°) and knee section angle (maximum 35°).

- Four soft contoured mattress retainer handles.
- Integral foot end mattress base extension. Extends the bed by 195mm.
- (Optional) bolt on 3/4 length folding side rails.
- Removable timber head and foot panels.
- One button chair positioning.
- Under bed lighting.