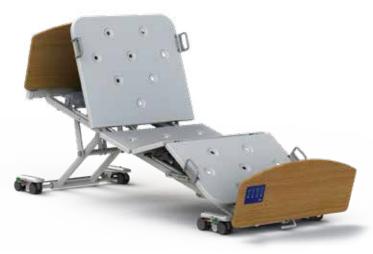

## **Clinical Applications and Area of Use:**

The bed is appropriate for adult patient care under supervised medical monitoring and provides support with various positioning options.

- **Features**
- Total safe working load (SWL) of the bed 250Kg.
- 75mm twin Tente castors (four braking castors and four free-wheeling).
- Electrically adjusted height range. The bed works within a height range of 150mm low height to a maximum high height of 680mm.
- Trendelenberg head and foot down tilt 14°.
- Four sectioned electronically operated mattress platform with independent adjustment of backrest angle (maximum 65°) and knee section angle (maximum 35°).

- Four soft contoured mattress retainer handles.
- Integral foot end mattress base extension. Extends the bed by 195mm.
- (Optional) bolt on 3/4 length folding side rails.
- Removable timber head and foot panels.
- One button chair positioning.
- Under bed lighting.