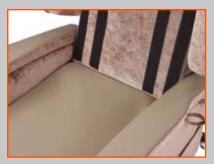

## INTEGRATED SELF-SUPPLY OVERI AV

The integrated Self Supply Overlay comes as standard on all chairs.

This allows for easy integration of existing cushions.

The size of the aperture is  $445 \text{ mm} \times 445 \text{ mm} \times 76 \text{ mm} (17.5" \times 17.5" \times 3")$ .

This means the height of the seat and armrests remain unchanged when using another cushion.

STEP 1

Remove the backrest cushions.

STEP 2

Unzip the cushion cover to expose the foam.

STEP 3

Pull the foam out carefully, starting at the rear and cut the perforations at the front.