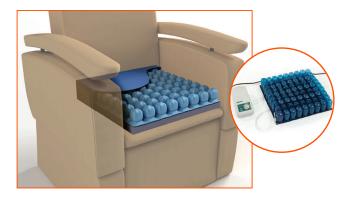

#### PRESSURE CARE OPTIONS

| Description                                              | Long Description                                                                                                                                                                                      | Part Number              | Select |
|----------------------------------------------------------|-------------------------------------------------------------------------------------------------------------------------------------------------------------------------------------------------------|--------------------------|--------|
| Visco (std)                                              | Prevention: Heat sensitive memory foam moulds to the user providing maximum support and pressure reduction.  Suitable for users who are at risk of pressure damage. 160kg (25 stone) weight capacity. | N/A – standard part      |        |
| Integrated<br>Self Supply                                | Allows integration of self-supply cushion of approximate dimensions 17.5" x 17.5" x 3".  (Professional input required.  See page 11 for instructions).                                                | N/A - standard part      |        |
| Cushionair -<br>Alternating<br>Seat Cushion<br>with Pump | Management: powered air cushion for users who have developed pressure damage.  Weight capacity: 160 kg.                                                                                               | Fits all sizes<br>CA2400 |        |

#### **Cushionair:**

The Cushionair cushion is a dynamic pressure relieving cushion which is normally recommended for users who have developed pressure damage\*.

The principle is that the cells of the cushion inflate and deflate alternately. This provides pressure redistribution via cyclic changes in loading and unloading (http://www.npuap.org/wpcontent/uploads/2012/03/NPUAP\_S3I\_TD.pdf).