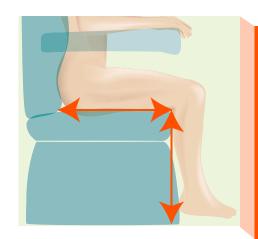

## SIZE

#### **Key thoughts:**

- 3 measurements are required for selecting a chair; seat depth, seat height and seat width see below drawings for clarity.
- When selecting a chair size, prioritise the chair measurements in the following order: seat depth, seat height then seat width. This will ensure the selected size is the right overall proportion for the user
- If you cannot find the size you need, check out the other chairs in our range or contact us as we may be able to supply a special size.