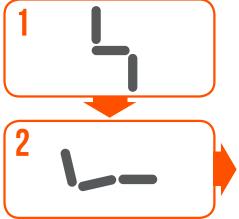

## INTEGRATED SELF-SUPPLY OVERI AV

The integrated Self Supply Overlay comes as standard on all chairs.

This allows for easy integration of existing cushions.

The size of the aperture is  $445 \text{ mm} \times 445 \text{ mm} \times 76 \text{ mm} (17.5" \times 17.5" \times 3")$ .

This means the height of the seat and armrests remain unchanged when using another cushion.

STEP 1

Remove the backrest cushions.

STEP 2

Unzip the cushion cover to expose the foam.

STEP 3

Pull the foam out carefully, starting at the rear and cut the perforations at the front.