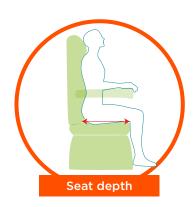

## SIZE

#### **Key thoughts:**

- 3 measurements are required for selecting a chair; seat depth, seat height and seat width see below drawings for clarity.
- When selecting a chair size, prioritise the chair measurements in the following order: seat depth, seat height then seat width. This will ensure the selected size is the right overall proportion for the user
- If you cannot find the size you need, check out the other chairs in our range or contact us as we may be able to supply a special size.