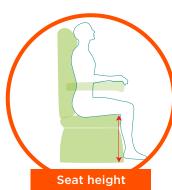

## SIZE

#### **Key thoughts:**

- 3 measurements are required for selecting a chair; seat depth, seat height and seat width see below drawings for clarity.
- When selecting a chair size, prioritise the chair measurements in the following order: seat depth, seat height then seat width. This will ensure the selected size is the right overall proportion for the user
- If you cannot find the size you need, check out the other chairs in our range or contact us as we may be able to supply a special size.

| Chair Size | Part Number          | Seat Depth      | Seat Height     | Seat Width      | Weight<br>Capacity |
|------------|----------------------|-----------------|-----------------|-----------------|--------------------|
|            | CR5404 - Duratek     | 406 mm (16") #1 | 388 mm (15") #4 |                 |                    |
| SMALL      | CR5422 - Beige Vinyl | 457 mm (18")    | 406 mm (16")    | 457 mm (18")    | 130 kg             |
|            |                      | <u> </u>        | 431 mm (17") #2 | 107 11111 (10 ) | 100 Ng             |
|            | CR4443 - Black Vinyl | 508 mm (20")    | 457 mm (18") #3 |                 |                    |
|            | CR5406 - Duratek     | 406 mm (16") #1 | 439 mm (17") #4 |                 |                    |
|            |                      |                 | 457 mm (18")    | F00 (00!)       | 100                |
| ☐ MEDIUM   | CR5424 - Beige Vinyl | 457 mm (18")    | 482 mm (19") #2 | 508 mm (20")    | 160 kg             |
|            | CR5444 - Black Vinyl | 508 mm (20")    | 508 mm (20") #3 |                 |                    |
|            | CR5408 - Duratek     | 406 mm (16") #1 | 439 mm (17") #4 |                 |                    |
|            |                      | 457 (101)       | 457 mm (18")    | FFO (2011)      | 100                |
| LARGE      | CR5426 - Beige Vinyl | 457 mm (18")    | 482 mm (19") #2 | 559 mm (22")    | 160 kg             |
|            | CR5445 - Black Vinyl | 508 mm (20")    | 508 mm (20") #3 |                 |                    |