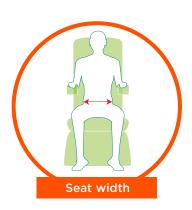

## SIZE

#### **Key thoughts:**

- 3 measurements are required for selecting a chair; seat depth, seat height and seat width see below drawings for clarity.
- When selecting a chair size, prioritise the chair measurements in the following order: seat depth, seat height then seat width. This will ensure the selected size is the right overall proportion for the user
- If you cannot find the size you need, check out the other chairs in our range or contact us as we may be able to supply a special size.

| Chair Size | Part Number          | Seat Depth      | Seat Height     | Seat Width      | Weight<br>Capacity |
|------------|----------------------|-----------------|-----------------|-----------------|--------------------|
|            | CR5404 - Duratek     | 406 mm (16") #1 | 388 mm (15") #4 |                 |                    |
| SMALL      | CR5422 - Beige Vinyl | 457 mm (18")    | 406 mm (16")    | 457 mm (18")    | 130 kg             |
|            |                      | <u> </u>        | 431 mm (17") #2 | 107 11111 (10 ) | 100 Ng             |
|            | CR4443 - Black Vinyl | 508 mm (20")    | 457 mm (18") #3 |                 |                    |
|            | CR5406 - Duratek     | 406 mm (16") #1 | 439 mm (17") #4 |                 |                    |
|            |                      |                 | 457 mm (18")    | F00 (00!)       | 100                |
| ☐ MEDIUM   | CR5424 - Beige Vinyl | 457 mm (18")    | 482 mm (19") #2 | 508 mm (20")    | 160 kg             |
|            | CR5444 - Black Vinyl | 508 mm (20")    | 508 mm (20") #3 |                 |                    |
|            | CR5408 - Duratek     | 406 mm (16") #1 | 439 mm (17") #4 |                 |                    |
|            |                      | 457 (101)       | 457 mm (18")    | FFO (2011)      | 100                |
| LARGE      | CR5426 - Beige Vinyl | 457 mm (18")    | 482 mm (19") #2 | 559 mm (22")    | 160 kg             |
|            | CR5445 - Black Vinyl | 508 mm (20")    | 508 mm (20") #3 |                 |                    |