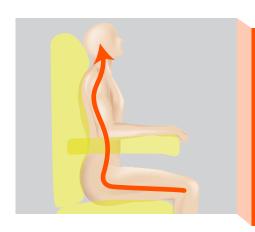

## **USER GROUP**

To provide comfortable seating to users with mild to moderate postural requirements, to help reduce the formation of pressure ulcers and help to stand or sit users with limited mobility.

#### **Key thoughts:**

- Tilt-in-space can significantly improve midline sitting so increased lateral support may not be necessary if the user tends to slump mildly to one side.
- The Multi-adjustable Pillow Backrest is more adjustable than the Lateral Support Backrest and Adjustable Lateral Support System because filling can be removed to accommodate different postural requirements.