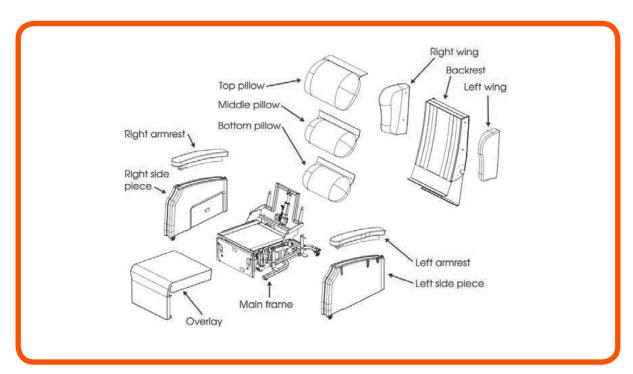

# TECHNICAL SPECIFICATION

- To provide comfortable seating
- To raise a user from a sitting to a standing position
- To lower a user from a standing to a sitting position
- To tilt in space a user

Figure 1. Spare parts of Configura® Comfort 1 Chair