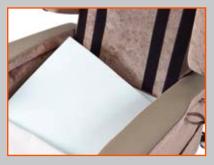

## INTEGRATED SELF-SUPPLY OVERI AV

The integrated Self Supply Overlay comes as standard on all chairs.

This allows for easy integration of existing cushions.

The size of the aperture is  $445 \text{ mm} \times 445 \text{ mm} \times 76 \text{ mm} (17.5" \times 17.5" \times 3")$ .

This means the height of the seat and armrests remain unchanged when using another cushion.

STEP 1

Remove the backrest cushions.

STEP 2

Unzip the cushion cover to expose the foam.

STEP 3

Pull the foam out carefully, starting at the rear and cut the perforations at the front.