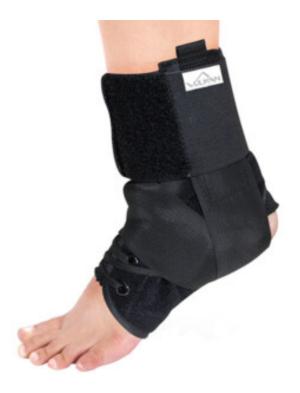

# VULKAN ANKLE BRACE

\$59.99

This large version of the Vulkan Ankle Support Brace has been designed for excellent comfort and fit, with its universal design it features spiral stays and a stabiliser for ultimate support. It also features a rear adjustable closure for comfort and fit and additional figure 8 strap for enhanced compression and support. Designed especially for prophylactic or post injury the Vulkan Ankle Brace is extremely durable yet lightweight and will not restrict movement, the lightweight material easily accommodates footwear. This is the medium sized, right footed version of the Vulkan Ankle Brace designed to fit an ankle circumference of 22cms - 25cms (8.75" -9.75"); small and large sizes and left footed versions are also available in this section of the website.

#### **PRODUCT DESCRIPTION**

The large version of the Vulkan Ankle Support Brace is manufactured for great comfort and fit, with an exceptional design that features a spiral stay and a stabilizer for definitive support. The ankle brace is also equipped with a rear adjustable closure and an additional figure 8 strap for improved control and greater support. It's also designed for prophylactic or post injury and is extremely durable. With its lightweight feature, the ankle support helps users to move easily and easily accommodate footwear.

The right medium version of the Vulkan Ankle Brace is manufactured to fit an ankle perimeter of 22cms – 25cms (8.75″ – 9.75″). The small/large sizes and left foot versions are also available for purchase.

#### **Product Features:**

- One Vulkan Ankle Support Brace
- Universal design
- Suitable for prophylactic or post injury use
- Provides increased compression
- Spiral stays and stabiliser offers ultimate support
- Extremely durable and lightweight
- Does not restrict natural movement