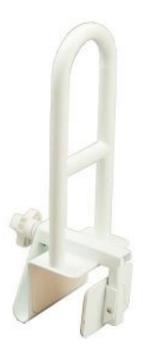

## **BATH RAIL - TUB MOUNT**

\$149.99

This powder coated steel bath rail is adjustable and clamps directly onto the side of most bathtubs. Suitable for users up to 100 kg and provides assistance for transferring in and out of the bath. A dual height grip position and clean aesthetic appearance round off the bath rail.

## **PRODUCT DESCRIPTION**

A tri-wheel clamp ensures secure fastening and the rail is easy to install and suitable for use on most baths. Finished in a powder coated mild steel. Please note that this bath rail is only suitable for downward pressure.