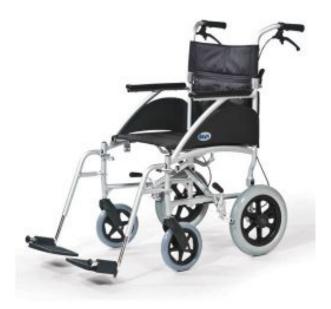

## DAYS HEALTHCARE SWIFT 18" WHEELCHAIR

\$549.99

The Swift Transit Wheelchair has been designed to be a light, practical and easy to transport wheelchair, making it an ideal occasional chair for both indoor and outdoor use. Its compact dimensions allow good maneuverability indoors and the ultra light construction and ease to fold for storage or transport make it a very versatile chair.

## **PRODUCT DESCRIPTION**

With an ultra lightweight aluminium frame, which easily folds and dismantles without any tools, the Swift wheelchair is perfect for occasional use. Designed for days in or out, it's ideal for taking on trips, leaving at relatives' homes, or even storing in the cupboard so it's there in case you need it.

## **Features**

- Ultra light frame 7.8kg
- Folding backrest (for storage or transport)
- Quick release wheels (for transport)
- Fixed arms
- Swing away and removable leg rests
- Solid tyres (no maintenance required)
- Extended brake handle (ease of brake application)