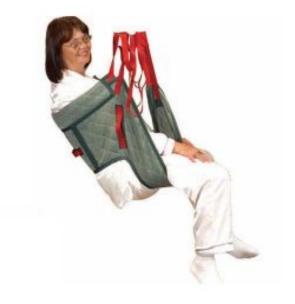

## SUPREME HYGIENIC SLING

\$399.99

Available in three sizes and comes in fully quilted fabric only. This sling is excellent for transfers onto a toilet as it provides an open area from the middle of the back to the middle of the thigh.

This sling has a buckle waist strap and features generous padding around the patient's midsection and under arms.

Scan QR code to view product online