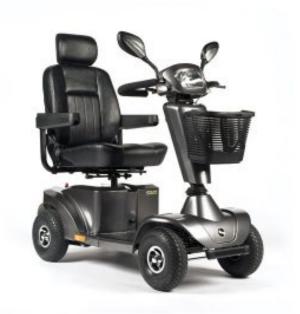

# SUNRISE MEDICAL STERLING S425 MOBILITY SCOOTER

\$4,299.99

The Sunrise Medical Sterling S425 Mobility Scooter is a versatile solution for indoor and outdoor use. With all-round suspension, 12" wheels and energy-efficient lighting, it balances comfort, control and convenience.

#### PRODUCT DESCRIPTION

The Sterling S425 is designed to offer reliable performance across everyday settings. It features 12" pneumatic wheels and all-round suspension to manage rough terrain.

Its luxury vinyl seat includes depth and recline adjustments, as well as a swivel base and adjustable armrests and headrest. The unique wig-wag throttle allows control using fingers or thumbs, ideal for those with limited hand function.

It features a bright, efficient LED lighting system, ergonomic tiller and stylish metallic silver finish. The Sterling S425 includes a seat belt, front basket and two rear-view mirrors as standard.

### **Key features**

- All-round suspension with 12" pneumatic wheels supports comfort over uneven surfaces
- Advanced LED lighting system increases safety while conserving battery
- Luxury swivel seat with multiple adjustments supports comfort and transfers
- Wig-wag control system and delta tiller easy handling for those with reduced hand function
- Stylish metallic silver finish with seat belt and mirrors safety and style combined