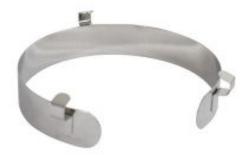

## STAINLESS STEEL PLATE SURROUND

\$29.99

The plate surround is an adjustable guard that can be fitted to any plate to assist individuals with one handed meal consumption. It is designed with clips attached to the rim that produce an inward sloping movement to assist with collection of food, and also prevent spillage.

## Key Features

- Adjustable plate surround suitable for most types of plate
- Assists user for one handed meal consumption
- Dishwasher safe