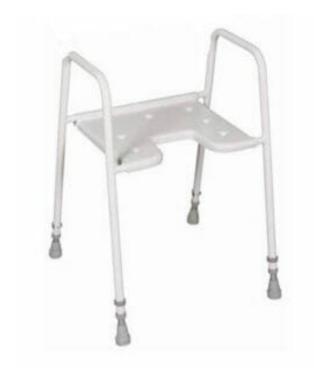

## SHOWER STOOL - CUTAWAY FRONT

\$149.99

This height adjustable, aluminium shower stool, comes with plastic seat with cutaway front for personal cleaning. Side arms are standard to make it easier for patient to raise and lower themselves from the seat. Made of lightweight aluminium. Compact Shower Stool with Arms Adjustable height aluminium shower stool, comes with plastic seat with cutaway front for personal cleaning.