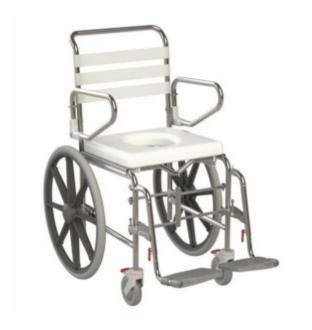

## SHOWER COMMODE - SELF PROPELLED FOLDING MOBILE 445MM WITH SWING AWAY LEGRESTS

From: \$2,499.99

The Self Propelled Folding Mobile Shower Commode assists in the transportation and care for patient showering and toileting. This commode comes with a 3-strap backrest for comfort and easy access. Also comes with an integrated push-handle for manoeuvrability and has swing-up arms for easier side transfers. Equipped with swing-away, height adjustable footrests, 2×125 mm total locking castors and 2 x 22" self-propelled wheels with push-to-lock brakes. This commode has been independently tested to conform to AS/NZS 3973:2009 for safety and peace of mind.

## **PRODUCT DESCRIPTION**

- Independently tested to conform to AS/NZS 3973:2009 for safety and peace of mind
- 3 strap back rest for comfort and easy access
- Integrated push-handle for manoeuvrability
- Swing-up arms for unrestricted side transfer
- Swingaway and removable height adjustable footrest
- 2×125 mm total locking castors
- 2×22"self-propel wheels inc. push to lock brakes
- Push rims available as optional extra
- Padded seat not included

## **ADDITIONAL INFORMATION**

Overall Width 630 mm

Overall Depth 1050 mm

Overall Height 1005 mm

Seat Width 445 mm

Seat Depth 430 mm

**Floor To Seat Height** 550 mm

Armrest Type Loop

Back Height 400 mm

Footrest Type Swing Away

**Product Weight** 15 kg

Max User Weight 200 kg

**Brand** KCare