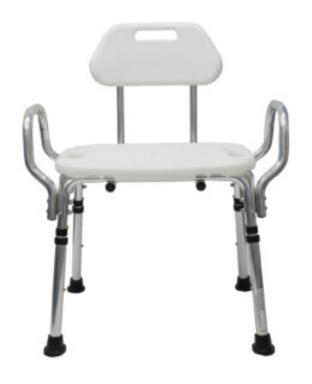

## SHOWER CHAIR - HEAVY DUTY

\$399.99

Height adjustable shower chair with arms and removable backrest. Non-padded seat and backrest. Comfortable and lightweight for easy transportation and manoeuvring. Wide and comfortable for both standard and bariatric market. Aluminium and durable frame.

## **Key Features**

- Height adjustable shower chair with removable arms and backrest.
- Comfortable and lightweight for easy transportation and storage
- Wide and comfortable for both standard and bariatric clients
- Rubber non-slip tips on feet for added safety
- Lightweight aluminium frame

## **ADDITIONAL INFORMATION**

**Brand** Safety & Mobility

Overall Width 67 cm

Overall Depth 43 cm

Seat Width 52 cm

Width Between the Arms 62 cm

**Seat Height Range** 48 cm - 58 cm

Armrest Height (from seat to

top of arm)

15 cm

Weight Capacity / Max SWL 150 kg