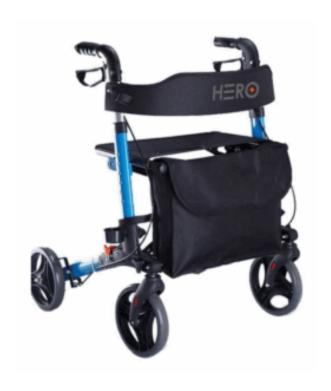

# HERO MEDICAL TRAVEL LITE PORTABLE SEAT WALKER

\$349.99

The Hero Medical Travel Lite Portable Seat Walker provides lightweight, foldable support for daily mobility. With 8" wheels, ergonomic handles and seated comfort, it's suited for both indoor and outdoor use.

#### PRODUCT DESCRIPTION

The Hero Medical Travel Lite Portable Seat Walker is a compact mobility aid designed to support independence and mobility in community settings. Its lightweight aluminium frame folds easily, making it ideal for transport and storage in vehicles or smaller spaces.

Equipped with 8" wheels, it glides smoothly over indoor and outdoor surfaces, while a padded seat and backrest offer support during rest breaks.

Height-adjustable ergonomic handles encourage optimal posture, and light-touch loop brakes provide controlled stopping and secure parking.

Additional features include a removable storage bag and a crutch holder, enhancing day-to-day convenience and personal independence.