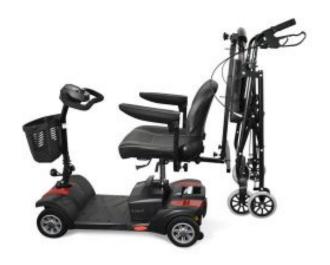

## SEAT WALKER HOLDER FOR SCOOTER

\$199.99

Maximize your mobility potential with the ILS mobility scooter seat walker holder. This accessory attaches to most scooters and to the ILS multi receiver. Its heavy-duty metal design means it can handle the weight of most walkers and will get it there safely. Made of heavy duty metal so the ILS mobility scooter walker holder is both durable and long lasting, it has compact dimensions of Size: 25.6" X 7.5" X 2.4" making it perfect for your mobility needs.

Fitted to the rear bracket of the scooter or in combination with a rear carry bag.

Scan QR code to view product online

## Key Features

- High quality welded steel
- Lightweight and compact
- Compatible with most scooters
- 1" attachments that connects to the scooter