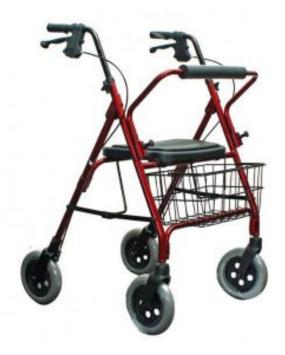

## SEAT WALKER -HEAVY DUTY HIGH MACK

\$399.99

Seat Walker constructed from heavy-duty aluminium for durability and features a removable padded backrest with easy release pins. Handles are ergonomically designed and the handbrakes can be locked for stability. The padded seat allows for comfort and the shopping basket is a handy aid and can be removed when folding for transportation and storage. The 8" x 2" castors enable easy rolling over varying terrain.

## **PRODUCT DESCRIPTION**

The Heavy Duty High Mack was designed for taller people in mind, it's handle height range can go from 870 mm – 980 mm and can take an impressive 150kg in weight. (please look at the specifications tab for more information)