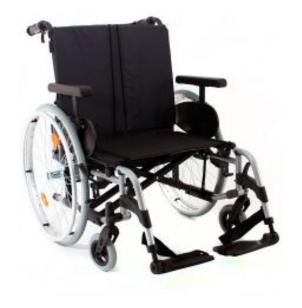

# SUNRISE MEDICAL RUBIX WHEELCHAIR

\$1,999.99

The RubiX<sup>2</sup> or Rubix wheelchair is a heavy duty wheelchair designed to meet individual user requirements.

Scan QR code to view product online

## **PRODUCT DESCRIPTION**

The Rubi $X^2$  heavy duty wheelchair is designed to meet individual user requirements, equipped with comfort seating and adjustable footrests, upholstery and seat depth.