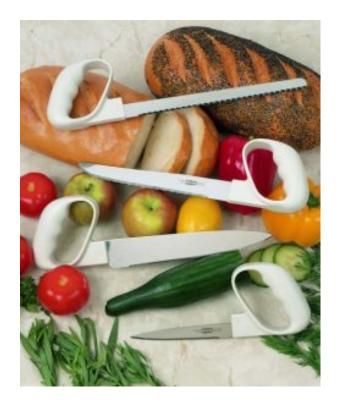

# **CUTLERY - REFLEX KNIFE SELECTION**

<del>\$59.99</del> \$59.99

This range of Reflex Knives have easy-togrip contoured closed handles with blades set at an angle to minimize wrist movement for the user. The handle has been designed to counterbalance the weight of the utensil whilst also being aesthetically pleasing.

### **VARIATIONS**

| Image | SKU   | Price   | Description | Туре          |
|-------|-------|---------|-------------|---------------|
|       | S1337 | \$59.99 |             | Prep Knife    |
|       | S1338 | \$59.99 |             | Carving Knife |
| 0     | S1339 | \$49.99 |             | Chefs Knife   |
| 0     | S1340 | \$59.99 |             | Slicing Knife |

## Key Features

- Closed contoured handle for easy grip
- Specifically angled blade minimizes wrist movement
- All the utensils are made from stainless steel and are all dishwasher safe.