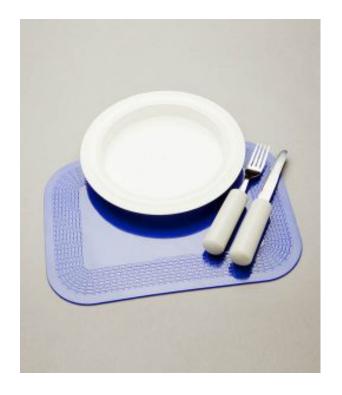

## DYCEM ANCHOR MATS

<del>\$109.99</del> <u>\$109.99</u>

The Rectangular Anchor Pads by Dycem have been developed to produce the most effective non-slip material available. It is not sticky, but it grips to dry slippery surfaces e.g. worktops trays, floors, and tables to prevent movement.

## **PRODUCT DESCRIPTION**

It can also be used to enhance grip on jars, handles etc. and can be cleaned in soft soapy water to retain its properties.