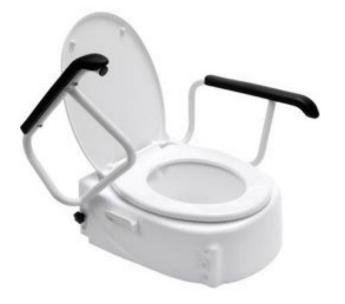

## RAISED TOILET SEAT - SWING BACK ARMS

\$299.99

This raised toilet seat features swing back arms and is height adjustable. It will fit most standard toilets. Fixes onto the toilet bowl for safe transferring, replaces existing seat and lid. Features plastic moulded armrests.