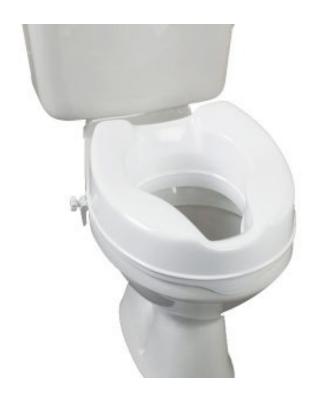

## <del>\$69.99</del> <u>\$69.99</u>

The Hero Medical Toilet Seat Raisers are designed to make sitting down and standing up from a toilet easier and more comfortable, especially for individuals who have mobility issues or difficulty bending. It raises the height of the toilet seat, reducing the amount of bending or squatting required, which can be beneficial for people with arthritis, knee or hip problems, back pain, or those recovering from surgery.

#### **PRODUCT DESCRIPTION**

Toilet Seat Raisers are helpful products for anyone needing extra support when using the toilet. The toilet seat raisers are easy to install and can be placed directly on top of the existing toilet seat. Ideal for maintaining independence and users with lower mobility.

- Raises toilet seat to assist with bathroom safety, comfort, and convenience
- Durable and stable
- Hygienic and easy to clean
- Comfortable contoured plastic seat
- Easy to install and remove