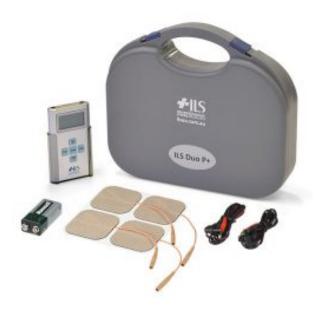

## \$199.99

Digital Tens and EMS With Hard Case. Combined EMS and TENS Unit.

Digital Tens has the ability to store your treatment times and schedules which can be examined by your chiropractor. Unit comes with TENS stimulator unit, carrying case, 2X TENS leads, 3XAAA batteries, operating manual and packet of 4 Electrodes. Includes a belt clip.