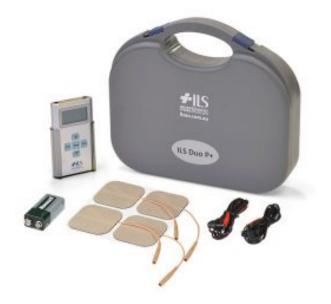

## PROTENS & EMS DUAL UNIT WITH PREMIUM DISPLAY

**\$199.99 \$139.99** 

Digital Tens and EMS With Hard Case. Combined EMS and TENS Unit.

Digital Tens has the ability to store your treatment times and schedules which can be examined by your chiropractor. Unit comes with TENS stimulator unit, carrying case, 2X TENS leads, 3XAAA batteries, operating manual and packet of 4 Electrodes. Includes a belt clip.

## **PRODUCT DESCRIPTION**

ILS Protens & EMS Dual Unit has fully adjustable parameters and provides relief from acute or chronic pain such as back pain, sports injury, general muscle pain, etc. Battery powered electrical unit which uses electrodes to deliver electrical pulses to the nerve fibres relieving pain.