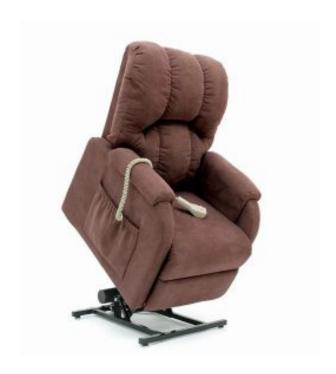

# PRIDE C1 ELECTRIC RECLINER LIFT CHAIR - PETITE

\$1,799.99

The Pride C1 Lift Chair is a quiet and smooth three position lift system. An excellent choice for a smaller, affordable motorised riser recliner chair. An integrated emergency battery back-up ensures you stay mobile even in the event of a power shortage.

## **PRODUCT DESCRIPTION**

Enjoy the Pride C1 petite Lift Chair and its great features including a whisper quiet single motor and a steel framework design. The split back design upholstery features fully removable upholstery components and full length, fully padded and upholstered armrests. Available in arctic blue, chocolate or oatmeal fabric upholstery (visit one of our showrooms to view all your options).