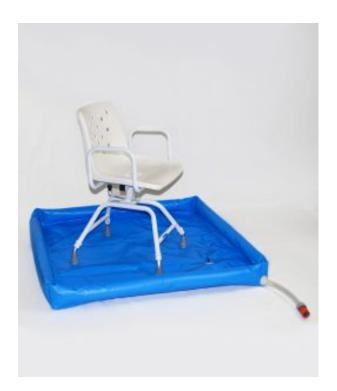

## \$399.99

The Shower Tray is a vinyl based unit that makes showering easier. The tray can be placed on top of an existing drain hole or used over an open drain hole, by joining a hose to the side of the passage. The Tray can be used along with a standing shower chair for those with disability problems. The Tray is also easily foldable into a carry bag, allowing quick storage and stress-free portability.

- Comes included with instructions – clearly printed on the carry bag

- Comes included as standard with hose. No need to separately source.

Scan QR code to view product online

## **ADDITIONAL INFORMATION**

| Brand                   | Royale Medical                                                                    |
|-------------------------|-----------------------------------------------------------------------------------|
| Dimensions when inuse:  | Open on floor 1100mm x 1100mm x 75mm<br>Outlet location 250mm x 250mm from corner |
| Dimensions when stored: | Bag 350mm x 1330mm<br>Bag weight 2kg                                              |