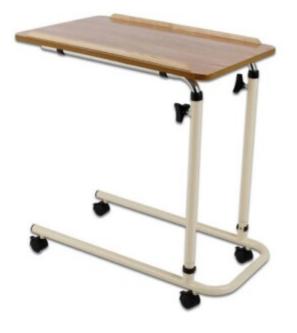

## OVERBED TABLE - CASTORS

## \$169.98

- Slide over beds, chairs, or couches
- Small rails prevent items from sliding off
- Smooth laminate provides a convenient writing surface
- Adjustable in height and comes with swivel castors

## **PRODUCT DESCRIPTION**

- Convenient smooth surface
- It provides a convenient writing, eating, or reading surface and keeps anything you need close by
- The Overbed Table is ideal for those with limited strength and mobility
- Equipped with castors for easy movement
- Features 4 casters that measure 5 cm in diameter
- It also features adjustable height and angle for custom use
- Maximum weight capacity of 10 kg