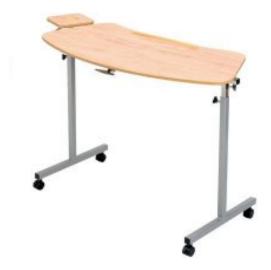

## OVER ARMCHAIR TABLE

\$399.98

The over armchair table has a modern, ergonomically shaped laminated teak table top, which is easy to clean and can be easily tilted to enable users to engage in daily activities such as reading and eating. It comes with a stylish side table to accommodate a mug of coffee/tea which can be fitted to either the left or right hand side of the table.

## **PRODUCT DESCRIPTION**

The Over Armchair Table features a modern, ergonomically curved laminated teak table top that is easy to clean and can be tilted for easy use.