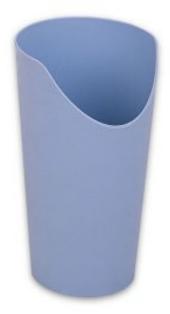

### **\$16.49**

The nosey cup is ideal for people who have difficulty drinking from standard cups. Features an angled rim so that one can drink without tipping their head. The cup is transparent so a carer can see the level of fluid in relation to the user's mouth. Suitable for people with poor grip, limited neck movement or those who spend long periods in a bed or a wheelchair with a headrest. Has a broad base to reduce tipping, a short stem and tapered body, the cup is easy to grasp and stable. Microwave safe.

## **Key Features**

- Microwave and dishwasher safe up to 70°C
- Assists people with poor grip, limited neck movement or those who spend long periods in a bed or a wheelchair with a headrest to drink