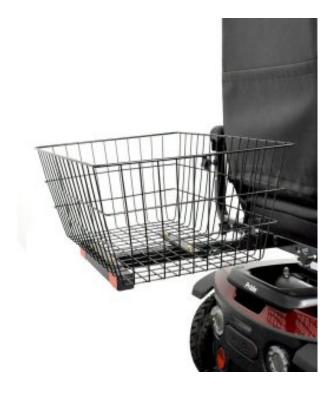

## MOBILITY SCOOTER REAR BASKET

**\$169.99 \$169.99** 

The ILS rear basket is designed with you and your family in mind, because travelling often requires luggage we are offering the ILS Rear Basket. Weather you need to transport groceries or deliver gifts to family and friends this basket will be able to provide your needs.

- 2 Locking knobs keep basket stable while driving
- Clevis pin (Holding Pin) for secure attachment
- Adjustable bracket for ease of use
- Safety Reflectors on basket allow rider to be seen in low visibility conditions
- Large 46 Litres Capacity / X Large 84 Litres Capacity