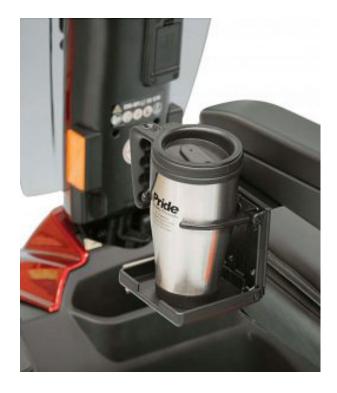

## MOBILITY SCOOTER CUP HOLDER

\$69.99

Keep your favourite beverage within reach while on your mobility scooter with the Mobility Scooter Cup Holder. This practical accessory easily attaches to your scooter's armrest or handlebars, providing a secure and convenient spot to hold your drink. Designed with durability in mind, it keeps your cup stable even on bumpy rides.

## **Features and Benefits**

- Allows you to keep both hands on your scooter tiller
- Attaches directly to your electric scooter. Suitable for Pride Scooters and Power Chairs.