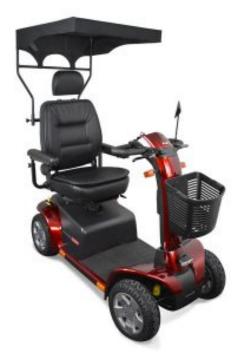

## UNIVERSAL MOBILITY SCOOTER CANOPY

\$199.99

The ILS mobility scooter canopy combo is an essential accessory for anyone enjoying some outside time on their scooters. Fits easily to most scooters with a 1 x 1 seat bracket under the rear of their scooter seat. Manufactured high quality water resistant materials and will suit most medium and large scooters.

- Cover adopts high quality Waterresistant Material
- User-friendly collapsible design
- Lightweight metal frame
- Velcro strips attach canopy to hardware
- Adjustable in height and easily removable
- Connecting hardware is included

## **PRODUCT DESCRIPTION**

It connects universally to the scooter seat back bracket: 1"x1" opening