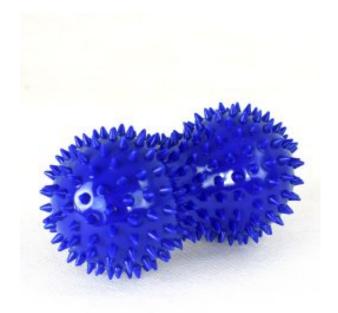

## MASSAGE PEANUT SPIKEY BALL FIRM PHYSIO - EXERCISE REHAB

<del>\$22.99</del> \$16.09

Workout in the comfort of your own home with the ILS Peanut Massage Ball which is used to relax muscles and relieve tension. The peanut shape is designed to fit the Wellsuited for problem areas like calves, shoulders and ankles, our Peanut Massage Ball is perfect for alleviating sore muscles.