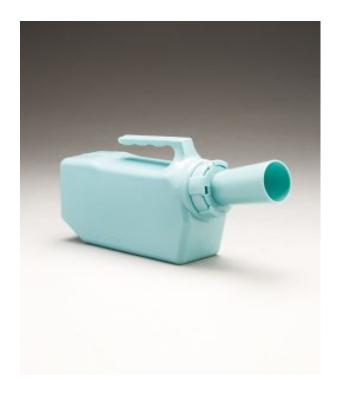

## MALE URINAL - SPIL-PRUF

\$79.99

Spil-Pruf is specifically designed to prevent backwash and to provide the confidence that comes from using a urinal that is spill proof, leak free and odor reducing. Featuring an integrated handle and a patented non-spill spout that prevents accidental spills in any position.

## **PRODUCT DESCRIPTION**

Spout unscrews easily for content disposal and cleaning. Available in aqua colour and made using a moulded plastic construction.