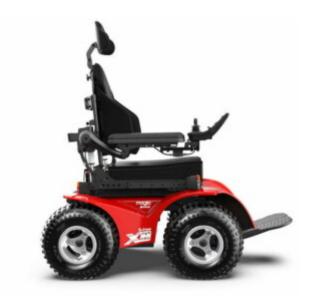

## MAGIC MOBILITY EXTREME X8

The Magic Mobility Extreme X8 is an allterrain powerchair that lets you explore offroad trails with ease.

Scan QR code to view product online

## **PRODUCT DESCRIPTION**

The Extreme X8 is designed to take on any terrain, from sand dunes to snowy hillsides. Its 4-pole motors deliver high speed and torque, while the low-pressure off-road knobby tyres provide a smooth ride over bumps and uneven surfaces. With a top speed of 10 km/h, the X8 gives you the freedom to explore the great outdoors at your own pace. Proudly made in Australia by Magic Mobility, the Extreme X8 is built to last and is perfect for anyone who wants to venture off the beaten path.