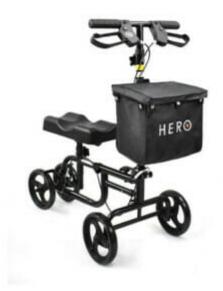

## HERO MEDICAL KNEE WALKER -LIGHTWEIGHT

## \$349.99

The lightweight Hero Medical knee walker only weighs 9.1kg and can fold away for easy storage. Hero Knee walker has a durable steel frame with a safe working load of 136kg with 8" PVC wheels so you won't need to worry about it going flat, and a comfortable polyurethane knee pad. A handlebar brake will allow the user to be in control for maximum security Buy with confidence knowing that the product has a 12-month warranty.

## **PRODUCT DESCRIPTION**

The Hero medical Knee Walker has a durable steel frame with a safe working load of 136KG, 8" PVC wheels that won't go flat, and a comfortable polyurethane knee pad. A handlebar brake puts the user in control for maximum security.

## **ADDITIONAL INFORMATION**

| Brand            | Hero Medical |
|------------------|--------------|
| Max SWL          | 136kg        |
| Weight           | 9.1kg        |
| Handlebar height | 860-1010mm   |
| Knee pad height  | 490mm-590mm  |
| Frame            | Steel        |
| Wheels           | PVC          |
| Knee pad         | Polyurethane |