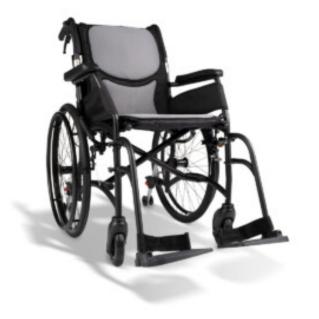

# HERO MEDICAL COMFY LITE SELF-PROPELLED WHEELCHAIR

\$899.99

The Hero Medical Comfy Lite Self-Propelled Wheelchair combines lightweight portability with padded ergonomic support. Available in three seat widths, it offers a stylish matte black finish and compact folding design.

# **PRODUCT DESCRIPTION**

The Hero Medical Comfy Lite Self-Propelled wheelchair is a premium, lightweight and foldable wheelchair designed for everyday use. Its compact design and ergonomic features provide comfort and convenience for users seeking independence and mobility.

The Comfy Lite features an aluminium frame with a matte black finish, ensuring durability without compromising on portability. Its foldable frame and half-folding backrest facilitate easy storage and transport. The wheelchair is equipped with splayed armrests and grooved padded arm pads, enhancing user comfort. The soft padded seat and backrest provide additional support, while the swing-away, removable leg rests aid in safe and easy transfers.

## **Key features**

- Lightweight aluminium frame supports independent handling
- Half-folding backrest and folding frame simplifies storage and transport
- Ergonomic arm design with padded supports for improved comfort
- Matte black frame with two-tone covers adds modern appeal
- Swing-away leg rests assist safe transfers
- Quick-release wheels and rear park brakes for easy use and safety
- Telescopic anti-tippers and seatbelt enhances rear stability