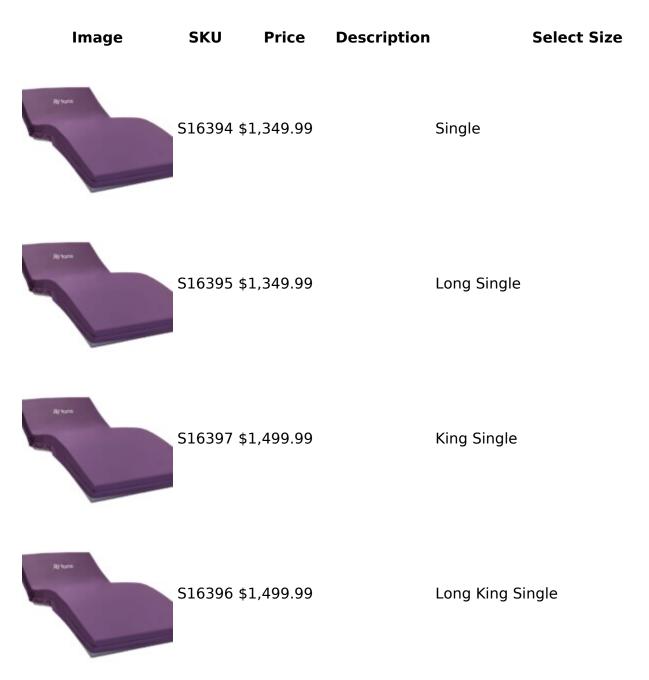

SKU:

# FORTE SOVEREIGN PLUS MATTRESS (ILS)

# <del>\$1,499.99</del> <u>\$1,499.99</u>

The Forte Sovereign Plus Mattress is a medium-risk static support surface. Made in Australia, it combines visco-elastic immersion with zoned comfort and a durable cover for use across home, hospital and aged care environments.



Scan QR code to view product online



## VARIATIONS





# **PRODUCT DESCRIPTION**

The Sovereign Plus Mattress is engineered to provide effective support and comfort for those at medium risk of pressure injury. Its visco-elastic upper layer conforms to pressure points, while the dual-density secondary layer enhances immersion and envelopment.

Profiled stabilising sides assist with positioning and bed conformity. A firm base provides sacral support and assists with repositioning.

The moisture-resistant Premiflex cover is stretchable, anti-shearing and easy to clean – making it suitable for high-demand settings.

#### Who it's for

- For clients with medium pressure injury risk who need enhanced support and hygiene.
- For therapists requiring a durable, clinically supportive mattress with versatile use across facilities or at home.

## **Ke